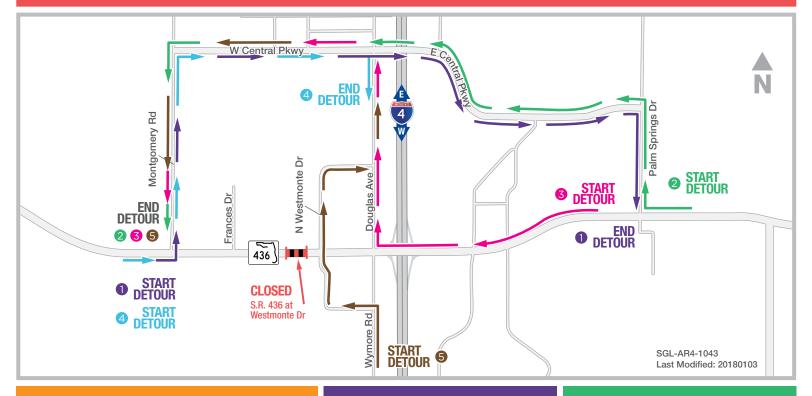

The Florida Department of Transportation is temporarily closing for two nights a portion of S.R. 436 between Frances Drive and Westmonte Drive. This closure is scheduled from 10 p.m. until 5 a.m. on February 21–22 and 22–23. This closure is necessary to remove an old sign truss and erect a new one.

#### 1. Traveling eastbound on S.R. 436:

- Turn left onto Montgomery Road
- Turn right onto Central Parkway
- Turn right onto
   Palm Springs Drive

### 2. Traveling westbound on S.R. 436:

- Turn right onto Palm Springs Drive
- Turn left onto Central Parkway
- Turn left onto Montgomery Road

### 3. Traveling westbound on S.R. 436 (after Palm Springs Drive):

- Turn right onto Douglas Avenue
- Turn left onto Central Parkway
- Turn left onto Montgomery Road

## 4. Traveling eastbound on S.R. 436 to Douglas Avenue/Wymore Road:

- Turn left onto Montgomery Road
- Turn right onto Central Parkway
- Turn right onto Douglas Avenue

### 5. Traveling northbound on Wymore Road to westbound S.R. 436:

- Turn left onto Westmonte Drive
- Turn left onto Douglas Avenue
- Turn left onto Central Parkway
- Turn left onto Montgomery Road

Closure subject to change. Construction progress, roadway conditions and weather may require schedule adjustments.