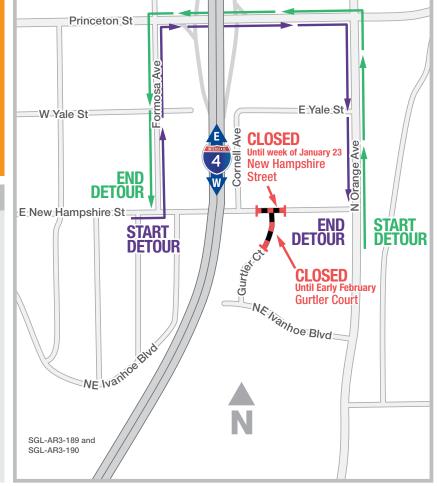

### EAST NEW HAMPSHIRE STREET AT THE INTERSECTION OF GURTLER COURT IS REOPENING THE WEEK OF JANUARY 23

Drainage construction at the intersection of East New Hampshire Street and Gurtler Court will continue during daytime and nighttime hours as the reopening nears completion. Nighttime work will be monitored to ensure City of Orlando noise ordinances are met. East New Hampshire Street is scheduled to reopen the week of January 23. The first northern section of Gurtler Court is scheduled to reopen in early February. Additional work south on Gurtler Court toward Ivanhoe Boulevard will continue after this work is completed.

#### **NEW HAMPSHIRE STREET DETOURS**

#### STARTING: Intersection of East New Hampshire Street & North Orange Avenue

If you are at the intersection of East New Hampshire Street and North Orange Avenue, begin detour by traveling north on North Orange Avenue. Turn left on Princeton Street. Turn left on Formosa Avenue to proceed to end of detour at East New Hampshire Street.

## **STARTING: Eastbound on East New Hampshire Street**

If you are traveling east on East New Hampshire Street, begin detour by turning left on Formosa Avenue. Turn right on Princeton Street. Turn right on North Orange Avenue to proceed to end of detour at East New Hampshire Street.