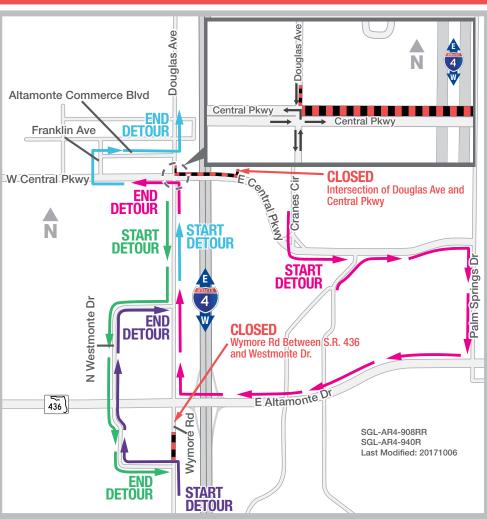

# WEEKEND CLOSURES OF WYMORE ROAD AND DOUGLAS AVENUE/CENTRAL PARKWAY

WYMORE ROAD BETWEEN STATE ROAD (S.R.) 436 AND WESTMONTE DRIVE AND A PORTION OF DOUGLAS AVENUE/CENTRAL PARKWAY INTERSECTION CLOSING FOR ONE WEEKEND.

The Florida Department of Transportation is temporarily closing for one weekend Wymore Road between S.R. 436 and Westmonte Drive, and the northbound lanes of Douglas Avenue, just north of the Central Parkway intersection, and the westbound lanes of Central Parkway, just east of the Douglas Avenue intersection. Both closures begin at 8 p.m. on Friday and end by at 6 a.m. on Monday, October 9. These closures are necessary for utility and drainage work.

# Traveling southbound on Douglas Avenue (no impact at Central Pkwy):

- Turn right onto Westmonte Drive
- Continue through State Road 436 on Westmonte Drive
- · Turn right onto Wymore Road

## **Traveling northbound on Wymore Road:**

- Turn left onto Westmonte Drive
- Continue through State Road 436 on Westmonte Drive
- · Turn left onto Douglas Avenue

#### Central Parkway (east of I-4) to Central Parkway/ **Douglas Avenue:**

- **Travel eastbound on Central Parkway** Turn right onto Palm Springs Road
- Turn right onto State Road 436
- Turn right onto Douglas Avenue
- Turn left onto Central Parkway

#### **Traveling northbound on Douglas Avenue:**

- Turn left onto Central Parkway
- Turn right onto Franklin Avenue
- **Turn right onto Altamonte Commerce** Boulevard
- Turn left onto Douglas Avenue