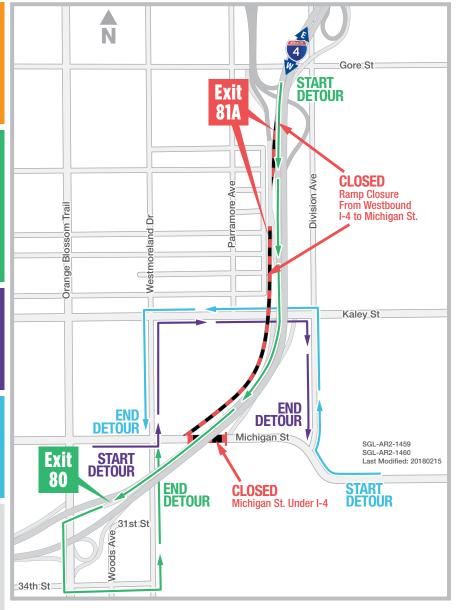

The Florida Department of Transportation is temporarily closing at night the westbound I-4 exit ramp to Michigan Street and Michigan Street under I-4 on February 19-March 4. The ramp will be closed nightly from 10 p.m. to 5 a.m. Michigan Street under I-4 will be closed nightly from 10 p.m. to 6 a.m. These closures are necessary for bridge work.

## Traveling westbound on I–4 to Michigan Street:

- · Continue traveling on westbound I-4 past Michigan Street interchange
- Use Exit 80 on the left to southbound Orange Blossom Trail (U.S. 17-92/441)
- · Turn left onto 34th Street
- Turn left onto Westmoreland Drive

### Traveling eastbound on Michigan Street:

- Turn left onto Westmoreland Drive
- Turn right onto Kaley Avenue
- Turn right onto Division Avenue

### Traveling westbound on Michigan Street:

- Turn right onto Division Avenue
- Turn left onto Kaley Avenue
- Turn left onto Westmoreland Drive