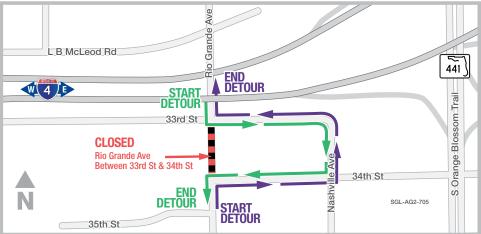

#### Traveling northbound Rio Grande Ave.

- Turn right on 34th Street
- · Turn left on Nashville Avenue
- Nashville Avenue turns into 33rd Street
- Turn right onto Rio Grande Avenue

#### Traveling southbound on Rio Grande Ave.

- Turn left onto 33rd Street
- 33rd Street turns into Nashville Avenue
- Turn right onto 34th Street
- Turn left onto Rio Grande Avenue