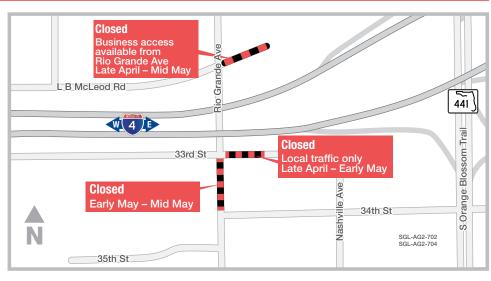

# NIGHTLY ROAD CLOSURES NEAR RIO GRANDE AVENUE AND INTERSTATE 4

PORTIONS OF LB MCLEOD ROAD, RIO GRANDE AVENUE AND 33RD STREET CLOSING NIGHTLY FROM 10 PM to 6 AM IN LATE APRIL THROUGH MID-MAY

The Florida Department of Transportation is temporarily closing at night 33rd Street east of Rio Grande Avenue for about two weeks as soon as late April. Access to driveways on 33rd Street will be maintained during the nightly closure. In addition, LB McLeod Road east of Rio Grande Avenue will close nightly as soon as late April for nearly two weeks. Rio Grande Avenue between 33rd Street and 34th Street will close intermittently at night for about two weeks beginning in early May. All closures are scheduled from 10 p.m. to 6 a.m. Any two closures will not occur at the same time. The nightly closures are necessary for utility work.