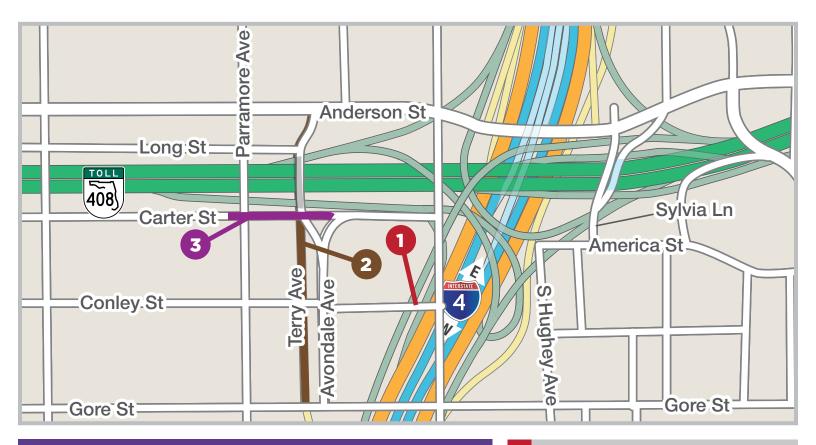

### **FUTURE CHANGES TO THE GRIFFIN PARK AREA**

The I-4 Ultimate project will realign the roads near the I-4 and S.R. 408 interchange. The future configuration of roads near the Griffin Park area illustrates three major changes to local roads:

For more information about the I-4 and S.R. 408 interchange, visit i4Ultimate.com/future408.

Close Callahan Drive at Division Avenue

Extend Terry Avenue (offset alignment)
between Gore Street and Anderson Street
creating new intersections with Gore
Street, Conley Street, Carter Street, Long
Street and Anderson Street

3 Extend Carter Street from Parramore Avenue to Avondle Avenue

Closure subject to change. Construction progress, roadway conditions and weather may require schedule adjustments.

Please check i4ultimate.com/alertsmap for the most up-to-date information.