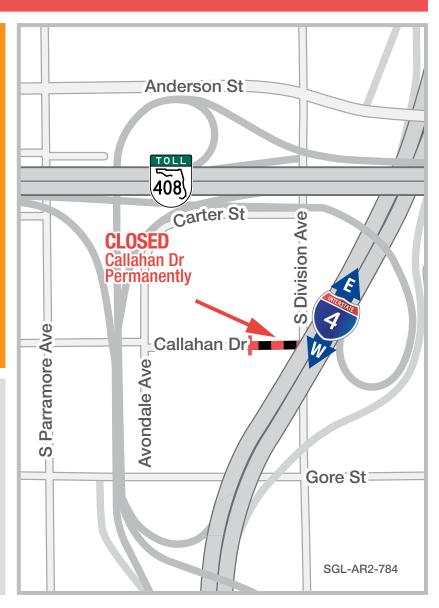

## CALLAHAN DRIVE IS PERMANENTLY CLOSING AT DIVISION AVENUE ON JUNE 2

As part of the I-4 Ultimate project, the Florida Department of Transportation is permanently closing Callahan Drive at Division Avenue, near the Interstate 4 (I-4) and State Road (S.R.) 408 interchange. These changes are necessary to facilitate construction activities and for the new configuration of the I-4 and S.R. 408 interchange. The other side of the handout illustrates how other roads in the Griffin Park area will be realigned as a result of the new I-4 and S.R. 408 interchange configuration.

Closure subject to change. Construction progress, roadway conditions and weather may require schedule adjustments.

Please check i4ultimate.com/alertsmap for the most up-to-date information.

Sign up for I-4 Construction Updates and Alerts at I4Ultimate.com