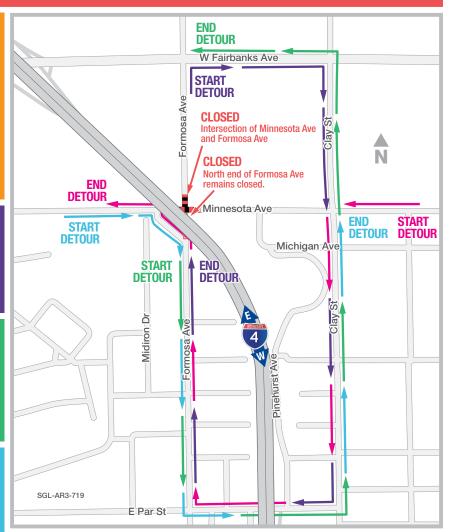

# FORMOSA AVENUE AND MINNESOTA AVENUE INTERSECTION TEMPORARILY CLOSING

NIGHTTIME AND CONTINUOUS CLOSURES SCHEDULED AT INTERSECTION FOR THE NEXT FOUR MONTHS.

The Florida Department of Transportation is temporarily closing the Formosa Avenue and Minnesota Avenue intersection for a series of nightly and continuous closures as soon as late June. The nightly closures will occur from 10 p.m. to 6 a.m. for nearly three weeks. Upon conclusion of the nightly closures, the intersection will close in mid-July from 8 p.m. on Friday through 8 a.m. on Monday. A series of nightly closures and continuous closures will continue at the intersection until late fall. Exact closure dates will be available on i4Ultimate.com/alertsmap. The closures are necessary for bridge work.

#### **Traveling Northbound on Formosa Avenue:**

- · Travel east on Fairbanks Avenue
- Turn right onto Clav Street
- Turn right onto Par Street
- Continue on Par Street to Formosa Avenue intersection

## Traveling Southbound on Formosa Avenue

- · Travel southbound on Formosa Avenue
- Turn left onto Par Street
- · Turn left onto Clay Street
- Turn left onto Fairbanks Avenue
- Continue on Fairbanks Avenue to Formosa Avenue intersection

## Traveling Eastbound on Minnesota Avenue

- Turn right onto Formosa Avenue
- Turn left onto Par Street
- Turn left onto Clay Street
- Continue on Clay Street to Minnesota Avenue intersection

## **Traveling Westbound on Minnesota Avenue**

- Travel southbound on Clay Street
- · Turn right onto Par Street
- Turn right onto Formosa Avenue
- Turn left onto Minnesota Avenue