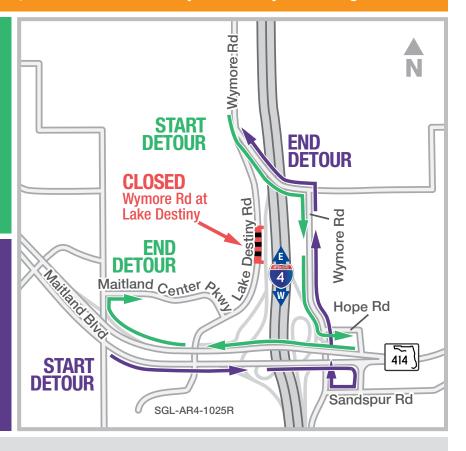

# PORTION OF LAKE DESTINY ROAD **CLOSING OVER WEEKEND**

A PORTION OF LAKE DESTINY ROAD, LOCATED JUST SOUTH OF THE WYMORE ROAD INTERSECTION, CLOSES AT 8 PM ON FRIDAY, JANUARY 19, AND REOPENS AT 6 AM ON MONDAY, JANUARY 22

The Florida Department of Transportation is temporarily closing a portion of Lake Destiny Road, about 800 feet south of the Wymore Road intersection. The continuous weekend closure is scheduled to begin at 8 p.m. on Friday, January 19, and end at 6 a.m. on Monday, January 22. Access to businesses on Lake Destiny road is available from Maitland Boulevard (State Road 414). The closure is necessary for roadway resurfacing.

## Traveling southbound on Wymore Road:

- Continue southbound on Wymore Road
- At Oranole Road intersection, turn right onto **Wymore Road**
- Turn left onto Hope Road
- Turn right onto westbound Maitland Boulevard
- · Take ramp to Keller Road
- At end of ramp, turn right onto Keller Road
- **Turn right onto Maitland Center Parkway**

## Traveling on eastbound Maitland Boulevard to northbound Lake Destiny Road:

- Continue eastbound on Maitland Boulevard
- · Take ramp to Sandspur Road
- At end of ramp, turn right onto Sandspur Road
- Turn right onto Wymore Road
- At Oranole Road intersection, turn left onto **Wymore Road**