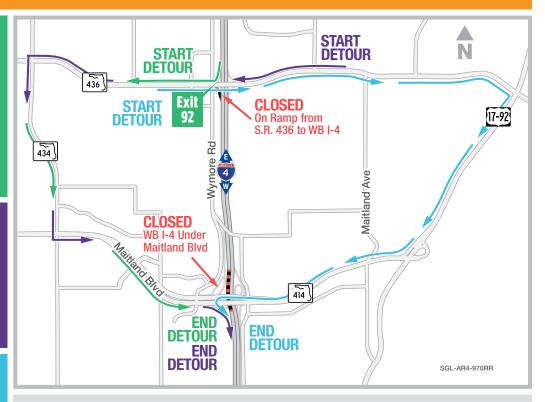

The Florida Department of Transportation is temporarily detouring westbound I-4 traffic at the S.R 436 interchange at night. The nightly detour is scheduled from 12 a.m. to 5 a.m. on December 9 and December 11. Consequently the westbound I-4 on-ramp from S.R. 436 will also be closed from 12 a.m. to 5 a.m. on December 9 and December 11 to keep traffic from entering the closed section of I-4. The nightly closures are necessary to safely demolish and remove debris from the old westbound Maitland Boulevard overpass above westbound I-4.

## Traveling WB I-4:

- Exit westbound I-4 at Exit 92
- Turn right onto S.R. 436
- Turn left onto S.R. 434
- Turn left onto eastbound Maitland Boulevard
- Re-enter westbound I-4 from eastbound Maitland Boulevard

## Traveling WB S.R. 436 to WB I-4 on-ramp:

- Continue westbound S.R. 436
- Turn left onto S.R. 434
- Turn left onto Maitland Boulevard
- Follow signs to westbound I-4 entrance ramp on the right

### Traveling EB S.R. 436 to WB I-4 on-ramp:

- Continue eastbound S.R. 436
- Turn right on U.S. Highway 17/92
- · Turn right onto Maitland Boulevard
- Follow signs to westbound I-4 entrance ramp on the left