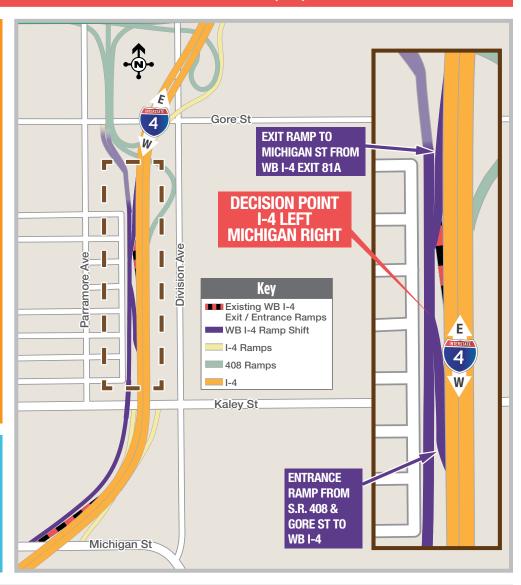

## **ENTRANCE POINT FOR WB I-4 OFF-RAMP TO MICHIGAN** STREET NOW NEARLY A MILE SOONER

THE WESTBOUND INTERSTATE 4 (I-4) EXIT RAMP TO MICHIGAN STREET SHIFTING AND MERGING WITH WESTBOUND I-4 ENTRANCE RAMPS FROM GORE STREET AND STATE ROAD (S.R.) 408 ON DECEMBER 14

A new westbound I-4 exit ramp to Michigan Street is scheduled to open as soon as the morning of Tuesday, December 14. Motorists seeking to exit onto Michigan Street will use a new, lengthened ramp on the right connected to the existing westbound I-4 entrance ramp from Gore Street and S.R. 408. Motorists seeking to enter westbound I-4 should prepare to merge with traffic to avoid continuing to the ramp to exit onto Michigan Street. Attentive and careful driving is urged in this area, as traffic will be merging to and from westbound I-4. The westbound I-4 entrance ramp from Kaley Avenue is unaffected by this ramp shift.