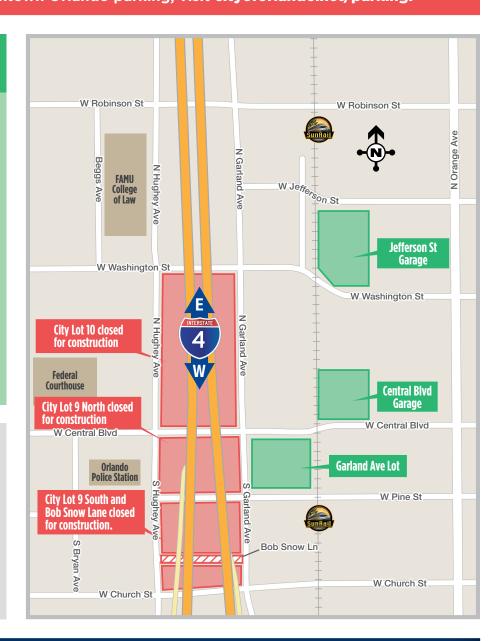

# ORLANDO PARKING LOT CLOSURES UNDER I-4

City Lot 10 and City Lot 9 North are closing permanently on the morning of April 10. These closures are occurring to safely accommodate Interstate 4 (I-4) bridge construction. Bob Snow Lane and City Lot 9 South already are closed. For more information on downtown Orlando parking, visit cityoforlando.net/parking.

## Please consider nearby parking lots and garages:

Garland Ave. Lot 25 S. Garland Ave.

Jefferson St. Garage 62 W. Jefferson St.

Central Blvd. Garage 55 W. Central Blvd.