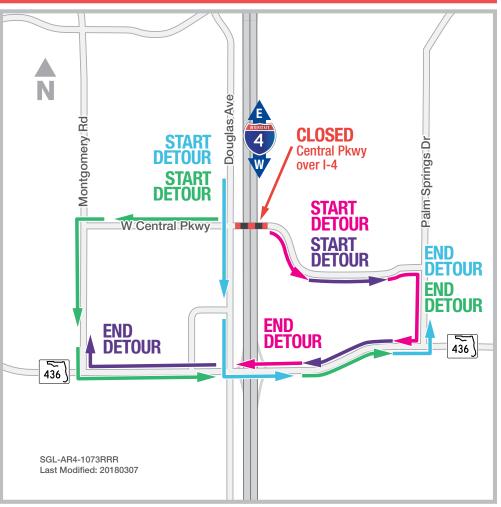

## CENTRAL PARKWAY OVER I-4 CLOSES FOR TWO NIGHTS MARCH 26 AND 27

CENTRAL PARKWAY OVER INTERSTATE 4 (I-4) CLOSING IN CONJUNCTION WITH I-4 CLOSURES FOR TWO CONSECUTIVE NIGHTS

The Florida Department of Transportation is temporarily closing Central Parkway over I-4 for two nights from 10 p.m. to 6 a.m. on March 26-27 and March 27-28. The closures are in conjunction with I-4 closures (see reverse for detours). The closures are for overpass construction.

### Traveling on Central Parkway, west of I-4:

- Travel west on Central Parkway
- Turn left onto Montgomery Road
- Turn left onto State Road (S.R.) 436
- Turn left onto Palm Springs Drive

### Traveling on Central Parkway, east of I-4:

- Travel east on Central Parkway
- Turn right onto Palm Springs Drive
- Turn right onto S.R. 436
- Turn right onto Montgomery Road

### Traveling on southbound Douglas Avenue to Central Parkway:

- Continue southbound on Douglas Avenue
- Turn left onto S.R. 436
- Turn left onto Palm Springs Drive

### Traveling on Central Parkway, east of I-4, to Douglas Avenue:

- · Travel east on Central Parkway
- Turn right onto Palm Springs Drive
- Turn right onto S.R. 436