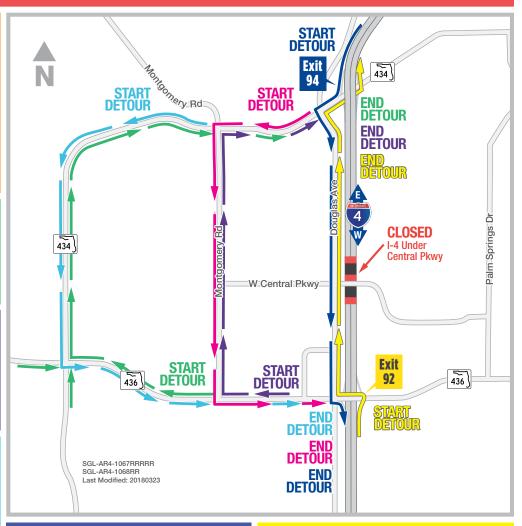

### EB I-4 UNDER CENTRAL PARKWAY CLOSING NIGHT OF MARCH 26; WB I-4 CLOSING NIGHT OF MARCH 27

EASTBOUND INTERSTATE 4 (I-4) AND CENTRAL PARKWAY CLOSING FOR TWO CONSECUTIVE NIGHTS ON MARCH 26-27

The Florida Department of Transportation will be closing the Central Parkway overpass and one direction of I-4 under the bridge on two nights on March 26-27 and March 27-28. Eastbound I-4 will closed from 10 p.m. to 5:00 a.m. on March 26-27. Westbound I-4 will be closed from 10 p.m. to 5:30 a.m. on March 27-28. Central Parkway closes each night from 10 p.m. to 6 a.m. (see reverse for detour).

### Traveling westbound on S.R. 436 (after Montgomery Road):

- Turn right onto S.R. 434
- Follow signs to eastbound I-4 on-ramp

### Traveling westbound on S.R. 436 (after Douglas Avenue):

- Turn right onto Montgomery Road
- Turn right onto S.R. 434
- · Follow signs to eastbound I-4 on-ramp

### Traveling westbound on S.R. 434 (after Montgomery Road):

- Turn left onto S.R. 436
- Follow signs to eastbound I-4 on-ramp

### Traveling westbound on S.R. 434 (after Douglas Avenue):

- Turn left onto Montgomery Road
- Turn right onto S.R. 436
- Follow signs to eastbound I-4 on-ramp

### Traveling westbound on I-4:

- Take Exit 94 to S.R. 434
- Turn right onto S.R. 434
- Turn left onto Douglas Avenue
- Turn left onto S.R. 436
- Follow signs to eastbound I-4 on-ramp

#### Traveling eastbound on I-4:

- Take Exit 92 to State Road (S.R.) 436
- Turn left onto S.R. 436
- Turn right onto Douglas Avenue
- Turn right onto S.R. 434
- Follow signs to eastbound I-4 on-ramp

Closure subject to change. Construction progress, roadway conditions and weather may require schedule adjustments. Please check **i4ultimate.com/alertsmap** for the most up-to-date information.