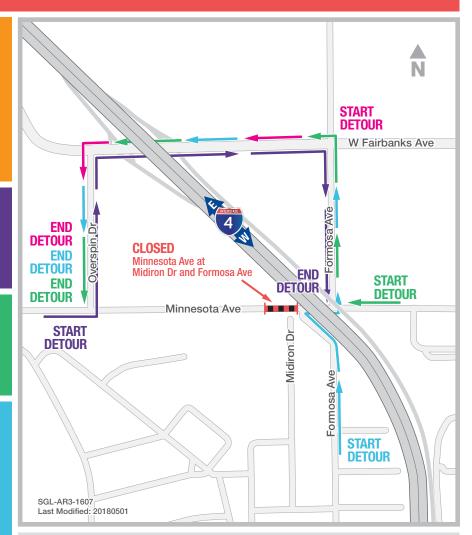

# MINNESOTA AVENUE AT MIDIRON DRIVE IS CLOSED FOR THREE WEEKS

MINNESOTA AVENUE AT MIDIRON DRIVE IS CLOSED FOR DRAINAGE WORK THROUGH MAY 25

The Florida Department of Transportation has temporarily closed Minnesota Avenue at Midiron Drive. The roadway will reopen as soon as 5 p.m. on May 25. Following this continuous closure, crews will move east and work at the Minnesota Avenue and Formosa Avenue intersection. Exact date of the road closure will be available on i4Ultimate.com/alertsmap. These closures are necessary to install drainage in the area.

#### Traveling eastbound on Minnesota Avenue:

- Turn left onto Overspin Drive
- Turn right onto Fairbanks Avenue
- Turn right onto Formosa Avenue

#### Traveling westbound on Minnesota Avenue:

- Turn right onto Formosa Avenue
- Turn left onto Fairbanks Avenue
- Turn left onto Overspin Drive

## Traveling northbound on Formosa Avenue to westbound Minnesota Avenue:

- Turn right onto Minnesota Avenue
- Turn left onto Formosa Avenue
- Turn left onto Fairbanks Avenue
- Turn left onto Overspin Drive

## Traveling southbound on Formosa Avenue to westbound Minnesota Ave:

- Travel west on Fairbanks Ave
- Turn left onto Overspin Drive