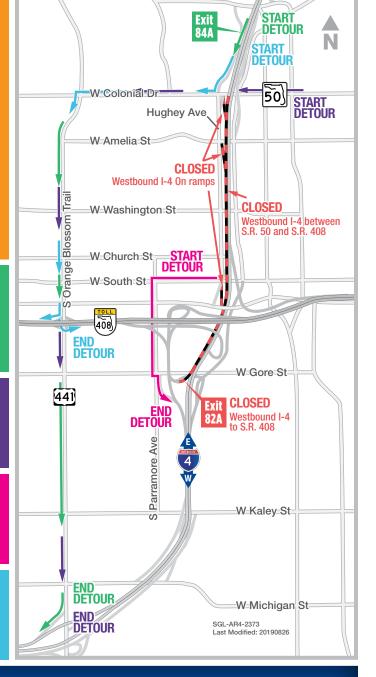

## MULTIPLE CLOSURES SCHEDULED ON WESTBOUND I-4 THROUGH DOWNTOWN ORLANDO

#### NIGHTTIME CLOSURES OF WESTBOUND INTERSTATE 4 (I-4) BETWEEN COLONIAL DRIVE (STATE ROAD 50) AND STATE ROAD (S.R.) 408 SCHEDULED FOR NOVEMBER 8, 10 AND 12

The Florida Department of Transportation (FDOT) is temporarily closing westbound I-4 between Colonial Drive and State Road (S.R.) 408. The roadway will be closing the following times and dates:

Law enforcement officers will be monitoring each signaled intersection on the detour route of Colonial Drive and Orange Blossom Trail (U.S. 17-92/441) to promote traffic flow. The westbound entrance ramps from Colonial Drive and South Street also will close simultaneously. The westbound I-4 entrance ramps from Kaley Avenue and Gore Street will remain open during this closure. These closures are necessary for bridge work. Closures are dependent on weather and other conditions.

#### Traveling westbound on I-4:

- Exit westbound I-4 at Exit 84A to Colonial Drive
- Turn right onto Colonial Drive
- Turn left onto Orange Blossom Trail
- Follow signage to westbound I-4 on-ramp

#### Traveling eastbound or westbound on Colonial Drive to westbound I-4:

- Head westbound on Colonial Drive
- Turn left onto Orange Blossom Trail
- Follow signage to westbound I-4 on-ramp

#### Traveling westbound on South Street to westbound I-4:

- Turn left onto Parramore Avenue
- Turn left onto Gore Street
- Follow signage to westbound I-4 on-ramp

## Traveling westbound I-4 to S.R. 408 (eastbound/westbound):

- Head westbound on Colonial Drive
- Turn left onto Orange Blossom Trail
- Follow signage to S.R. 408