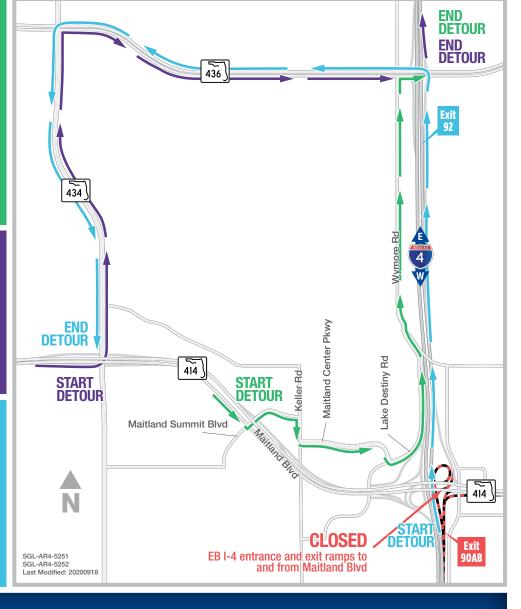

## EB I-4 ENTRANCE AND EXIT RAMPS AT MAITLAND **BOULEVARD CLOSING FOR TWO NIGHTS**

The Florida Department of Transportation (FDOT) is temporarily closing the eastbound Interstate 4 (I-4) entrance ramp from eastbound Maitland Boulevard (State Road 414) as well as the eastbound I-4 exit ramp to WB Maitland Boulevard.

The closures are scheduled to occur nightly between 10 p.m. and 5 a.m. from September 23 to September 25. The closures are necessary for barrier wall work.

The WB I-4 entrance ramps from eastbound and westbound Maitland Boulevard as well as from Lake Destiny Road are scheduled to close during this time, too. For more information, please see reverse side.

## **Traveling on Maitland Summit Boulevard** to EB I-4:

- · Turn right onto Keller Road
- Turn left onto Maitland Center **Parkway**
- · Turn left onto Lake Destiny Road
- · Continue onto Wymore Road
- Turn Right onto State Road (S.R.) 436
- Follow Signage to EB I-4

## Traveling on eastbound Maitland Boulevard to EB I-4:

- Take exit to S.R. 434
- Turn left onto S.R. 434
- Turn right onto S.R. 436
- Follow signage to EB I-4

## Traveling on EB I-4 to EB/WB Maitland **Boulevard:**

- Continue on EB I-4
- Take exit to S.R. 436 (Exit 92)
- Turn left onto S.R. 436
- Turn left on to S.R. 434
- Follow signage to Maitland Boulevard