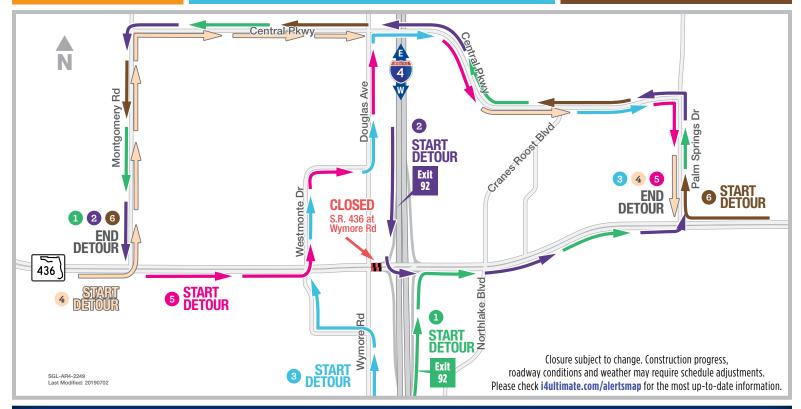

# STATE ROAD 436, WEST OF I-4, CLOSING FOR ONE NIGHT

**CLOSURE SCHEDULED FROM 10 PM JULY 11 UNTIL 5 AM JULY 12** 

The Florida Department of Transportation (FDOT) is temporarily closing State Road (S.R.) 436 between Interstate 4 (I-4) and Wymore Road as soon as 10 p.m. on Thursday, July 11, and reopening by 5 a.m. on Friday, July 12. All I-4 ramps at the S.R. 436 interchange will remain open during this closure. The S.R. 436 nighttime closure is necessary to construct an overhead sign truss.

#### 1. Exiting eastbound I-4 to westbound State Road 436:

- Turn right onto S.R. 436
- Turn left onto Palm Springs Drive
- · Turn left onto Central Parkway
- · Turn left onto Montgomery Road

#### 2. Exiting westbound I-4 to westbound S.R. 436:

- Turn left onto S.R. 436
- Turn left onto Palm Springs Drive
- · Turn left onto Central Parkway
- · Turn left onto Montgomery Road

## 3. Traveling northbound on Wymore Road to eastbound S.R. 436:

- Turn left onto Westmonte Drive
- Turn left onto Douglas Avenue
- Turn right onto Central Parkway
- Turn right onto Palm Springs Drive

## 4. Traveling eastbound on S.R. 436 (before Montgomery Road):

- · Turn left onto Montgomery Road
- Turn right onto Central Parkway
- · Turn right onto Palm Springs Drive

#### 5. Traveling eastbound on S.R. 436 (after Montgomery Road):

- Turn left onto Westmonte Drive
- Turn left onto Douglas Avenue
- · Turn right onto Central Parkway
- Turn right onto Palm Springs Drive

#### 6. Traveling westbound on S.R. 436:

- Turn right onto Palm Springs Drive
- · Turn left onto Central Parkway
- Turn left onto Montgomery Road

Sign up for I-4 Construction Updates and Alerts at I4Ultimate.com