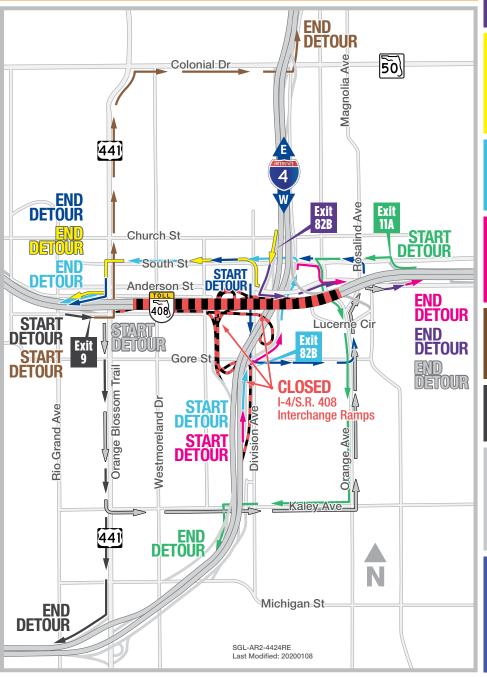

# MULTIPLE RAMPS AT I-4 AND S.R. 408 INTERCHANGE CLOSING OVERNIGHT FEBRUARY 8

The Florida Department of Transportation (FDOT) is temporarily closing State Road (S.R.) 408 over Interstate 4 (I-4) as soon as 12 a.m.

Saturday, February 15 through 7 a.m. In addition, the I-4 exit ramps to S.R. 408, the S.R. 408 exit ramps to I-4, the westbound S.R. 408 entrance ramp from Division Avenue, and the eastbound S.R. 408 entrance ramp from Orange Blossom Trail (U.S. 17-92/441) will close at the same time. See reverse for S.R. 408 closures and detours. These closures are necessary to install an overhead sign structure.

#### Traveling on westbound S.R. 408 to westbound I-4:

- Use Exit 11A to Rosalind Avenue
- Turn left onto South Street
- · Turn left onto Orange Avenue
- Turn right onto Kaley Avenue
- Follow signs to westbound I-4

#### Traveling on westbound I-4 to eastbound S.R. 408:

- Use Exit 82B to turn left onto Anderson Street
- Follow signs to eastbound S.R. 408

## Traveling on westbound I-4 to westbound S.R. 408:

- Use Exit 82B to turn right onto Anderson Street
- Turn right onto Division Avenue
- Turn left onto South Street
- Turn left onto Orange Blossom Trail
- Follow signs to westbound S.R. 408

#### Traveling on eastbound I-4 to westbound S.R. 408:

- Use Exit 82B to turn left onto South Street
- Turn left onto Orange Blossom Trail
- Follow signs to westbound S.R. 408

#### Traveling on eastbound I-4 to eastbound S.R. 408:

- Use Exit 82B to turn right onto South Street
- Turn right onto Orange Avenue
- Turn left onto Anderson Street
- Follow signs to eastbound S.R. 408

#### Traveling on eastbound S.R. 408 to eastbound I-4:

- Use Exit 9 to turn left onto Orange Blossom Trail
- Turn right onto Colonial Drive (S.R. 50)
- Follow signs to eastbound I-4

#### Traveling on eastbound S.R. 408 to westbound I-4:

- Use Exit 9 to turn right onto Orange Blossom Trail
- Follow signs to westbound I-4

# Traveling on Orange Blossom Trail to eastbound S.R. 408:

- · Turn left onto Kaley Avenue
- Turn left onto Orange Avenue
- Turn right onto Anderson Street
- Follow signs to eastbound S.R. 408

## **Entering WB S.R. 408 from Division Avenue:**

- Continue south on Division Avenue
- Turn left onto Gore Street
- Turn left onto Orange Avenue
- Turn left onto South Street
- Turn left onto Orange Blossom Trail
- Follow signs to westbound S.R. 408