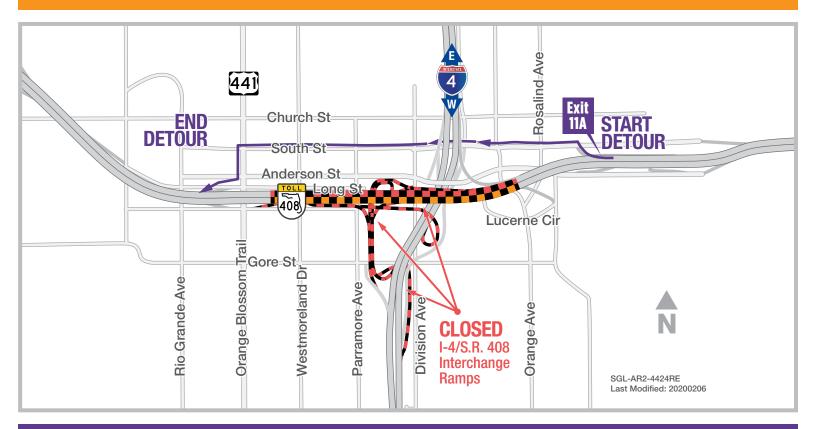

# S.R. 408 CLOSURES OVER I-4 **EARLY MORNING ON FEBRUARY 15**

The Florida Department of Transportation (FDOT) is temporarily closing State Road (S.R.) 408 over Interstate 4 (I-4) as soon as 12 a.m. February, 15 though 7 a.m. In addition, the I-4 exit ramps to S.R. 408, the S.R. 408 exit ramps to I-4, the westbound S.R. 408 entrance ramp from Division Avenue, and the eastbound S.R. 408 entrance ramp from Orange Blossom Trail (U.S. 17-92/441) will close at the same time. See reverse for ramp closures and detours. These closures are necessary to install an overhead sign structure.

## Traveling westbound on S.R. 408:

- · Use Exit 11A to Rosalind Avenue
- · Turn left onto South Street

- Turn left onto Orange Blossom Trail
- Follow signs to westbound S.R. 408

Saturday, February 15 through 7 a.m. In addition, the I-4 exit ramps to S.R. 408, the S.R. 408 exit ramps to I-4, the westbound S.R. 408 entrance ramp from Division Avenue, and the eastbound S.R. 408 entrance ramp from Orange Blossom Trail (U.S. 17-92/441) will close at the same time. See reverse for S.R. 408 closures and detours. These closures are necessary to install an overhead sign structure.