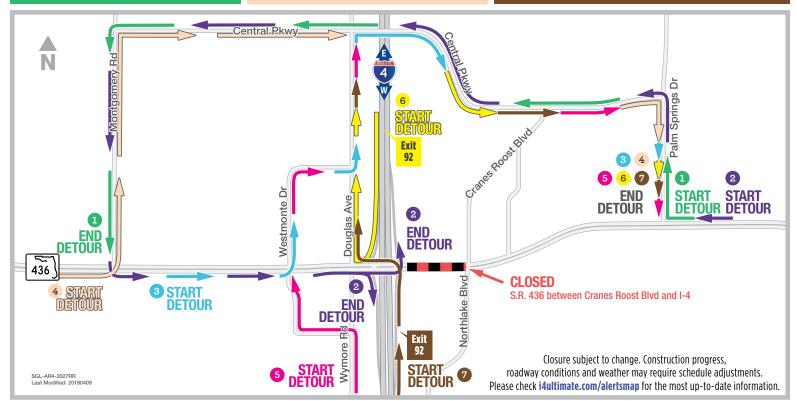

# S.R. 436 AT I-4 CLOSING FROM 12 AM TO 5 AM ON APRIL 26

The Florida Department of Transportation temporarily is closing State Road (S.R.) 436 between Interstate 4 (I-4) and the intersection of Cranes **Roost Boulevard and Northlake** Boulevard the morning of April 26. The closure will begin as early as 12 a.m. and conclude by 5 a.m. Motorists can expect lane closures on S.R. 436 in the nights preceding the full closure. The nighttime closure is necessary to safely install an overhead truss structure for the new I-4 and S.R. 436 interchange.

#### 1. Traveling westbound on S.R. 436:

- Travel north on Palm Springs Drive
- Turn left onto Central Parkway
- Turn left onto Montgomery Road

#### 2. Traveling westbound on S.R. 436 to I-4:

- Travel north on Palm Springs Drive
- · Turn left onto Central Parkway
- Turn left onto Montgomery Road
- Turn left onto S.R. 436
- Follow signage to I-4 ramps

### 3. Traveling eastbound on S.R. 436 beyond Montgomery Road:

- Turn left onto Westmonte Drive
- Turn left onto Douglas Avenue
- Turn right onto Central Parkway
- Turn right onto Palm Springs Drive

# Turn left onto Douglas Avenue

5. Traveling northbound on Wymore Road to

- Turn left onto Westmonte Drive
- Turn right onto Central Parkway
- **Turn right onto Palm Springs Drive**

#### 6. Traveling westbound on I-4 to eastbound S.R. 436:

- Turn right onto S.R. 436
- Turn right onto Douglas Avenue
- Turn right onto Central Parkway
- Turn right onto Palm Springs Drive

#### 4. Traveling eastbound on S.R. 436 before **Montgomery Road:**

- · Turn left onto Montgomery Road
- Turn right onto Central Parkway
- · Turn right onto Palm Springs Drive

## 7. Traveling eastbound on I–4 to eastbound S.R. 436:

- Turn left onto S.R. 436
- · Turn right onto Douglas Avenue
- · Turn right onto Central Parkway
- · Turn right onto Palm Springs Drive

Sign up for I-4 Construction Updates and Alerts at I4Ultimate.com