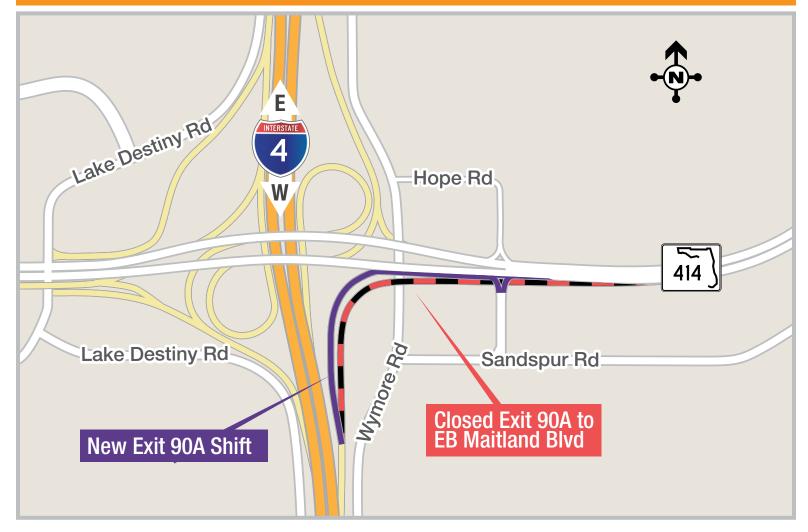

### TEMPORARY RAMP CONFIGURATION CREATES NEW TRAFFIC PATTERN AT SANDSPUR ROAD

A temporary configuration of the eastbound Interstate 4 (I-4) ramp (Exit 90A) to eastbound Maitland Boulevard (State Road 414) will change how motorists merge with eastbound Maitland Boulevard and access Sandspur Road. The new ramp configuration will not change the exit point from I-4; however, traffic on the new ramp will merge with the travel lanes of eastbound Maitland Boulevard before the Sandspur Road access ramp. A temporary right turn lane on eastbound Maitland Boulevard will provide access to Sandspur Road. To allow crews a safe work zone to implement the temporary ramp configuration, motorists should expect a closure of the ramp from 9 p.m. on Thursday, June 13, until 5 a.m. the next morning. See reverse side for the detour route.

Ramp shift subject to change. Construction progress, roadway conditions and weather may require schedule adjustments. Please check i4ultimate.com/alertsmap for the most up-to-date information.