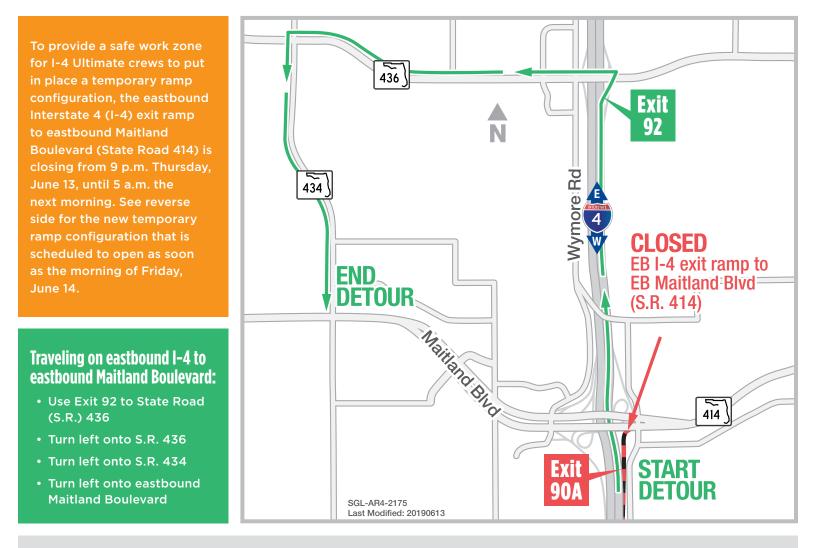

# EB I-4 EXIT RAMP TO EB MAITLAND BLVD. CLOSING NIGHT OF JUNE 13 FOR RAMP SHIFT

Closure subject to change. Construction progress, roadway conditions and weather may require schedule adjustments. Please check **i4ultimate.com/alertsmap** for the most up-to-date information.

Sign up for I-4 Construction Updates and Alerts at I4Ultimate.com