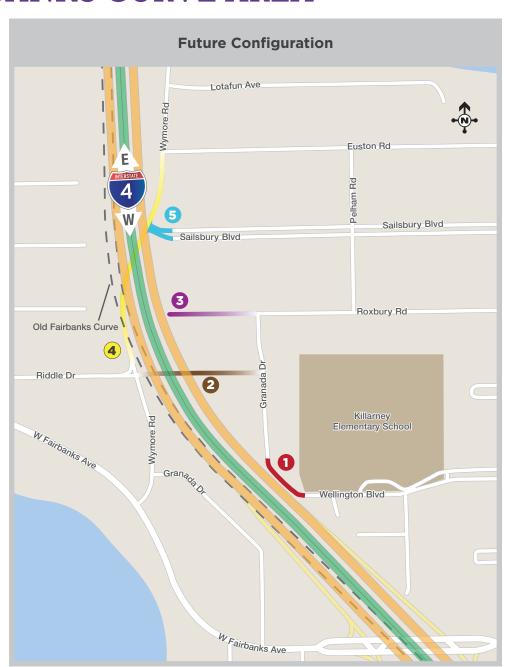

## PROPOSED CHANGES TO THE FAIRBANKS CURVE AREA

The I-4 Ultimate project will realign Interstate 4 near Fairbanks Avenue, commonly referred to as the "Fairbanks Curve." Smoothing out the curve will increase sight distance for motorists and improve overall safety of this stretch of I-4. As a result of the realignment, several local roads in the area will be affected. The future configuration of this area illustrates five major changes to local roads:

- Wellington Boulevard realigned to make room for I-4 expansion
- Riddle Drive new connection under I-4 to Granada Drive
- Roxbury Road to dead end at previous Wymore Road intersection
- Wymore Road realigned under I-4 because of the alignment of I-4
- Realignment of Wymore Road and Salisbury Boulevard intersection