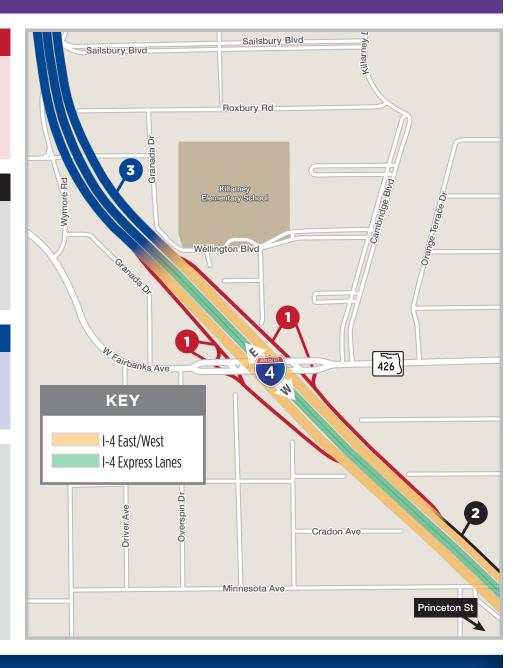

### REDESIGNED I-4 INTERCHANGE IMPROVEMENTS AT FAIRBANKS AVENUE

I-4 Ultimate improvements at the Fairbanks Avenue (State Road 426) interchange will improve motorist safety.

Lengthening the Fairbanks Avenue ramp to and from eastbound and westbound Interstate 4 (I-4).

Adding eastbound I-4 auxiliary lane between Princeton Street and Fairbanks Avenue to improve capacity.

3

Realigning I-4 near Fairbanks Avenue (see reverse side)